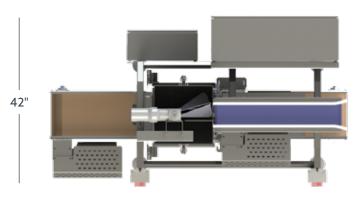

es
- · Improves efficiencies by reducing labor and product miscounts
- · Easy integration with new or existing case erector or vertical baggers
- Compact design to preserve valuable floor space
- Aligns long products such as baguettes so they drop straight into case
- Speeds up to 300 ppm dependent on product size
- Easy-to-use operator interface
- · Stainless steel construction to meet the highest sanitary standards

## **FKLEENLINE** AUTOMATED CASE & BAG LOADER

### ADDITIONAL FEATURES AND BENEFITS

- All stainless steel construction
- Wash down capable
- Servo-actuated product divert
- Rockwell controls architecture
- Capable of case erector or vertical bagger integration
- Count 12-piece product groups up to 300 pieces per minute depending on product size



### CONFIGURATIONS



TOP



### **ABOUT KLEENLINE**

Bring us the toughest sanitary line challenges in your business. KLEENLine has earned their reputation as a leading provider of sanitary product handling solutions including conveyors, product handling equipment, vision systems, robotics, automation controls, and systems engineering services. Our super-sanitary, completely automated, and fully-integrated solutions are designed in-house for each customer. And as part of the ProMach Product Handling business line, KLEENLine helps our packaging customers protect and grow the reputation and trust of their consumers. ProMach is performance, and the proof is in every package. Learn more about KLEENLine at www.KLEENLine.com and more about ProMach at ProMachBuilt.com.

©2017 ProMach Inc. ProMach reserves the right to cha