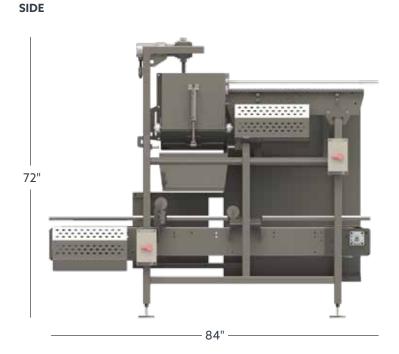

on scales
- · Improves efficiencies by reducing labor and product miscounts
- · Easy integration with new or existing case erector or vertical baggers
- Compact design to preserve valuable floor space
- Aligns long products such as baguettes so they drop straight into case
- Speeds up to 300 ppm dependent on product size
- Easy-to-use operator interface
- · Stainless steel construction to meet the highest sanitary standards

## **FKLEENLINE** AUTOMATED CASE & BAG LOADER

### ADDITIONAL FEATURES AND BENEFITS

- All stainless steel construction
- Wash down capable
- Servo-actuated product divert
- Rockwell controls architecture
- Capable of case erector or vertical bagger integration
- Count 12-piece product groups up to 300 pieces per minute depending on product size



### CONFIGURATIONS



TOP



### **ABOUT KLEENLINE**

Bring us the toughest sanitary line challenges in your business. KLEENLine has earned their reputation as a leading provider of sanitary product handling solutions including conveyors, product handling equipment, vision systems, robotics, automation controls, and systems engineering services. Our super-sanitary, completely automated, and fully-integrated solutions are designed in-house for each customer. And as part of the ProMach Product Handling business line, KLEENLine helps our packaging customers protect and grow the reputation and trust of their consumers. ProMach is performance, and the proof is in every package. Learn more about KLEENLine at www.KLEENLine.com and more about ProMach at ProMachBuilt.com.

©2017 ProMach Inc. ProMach reserves the right